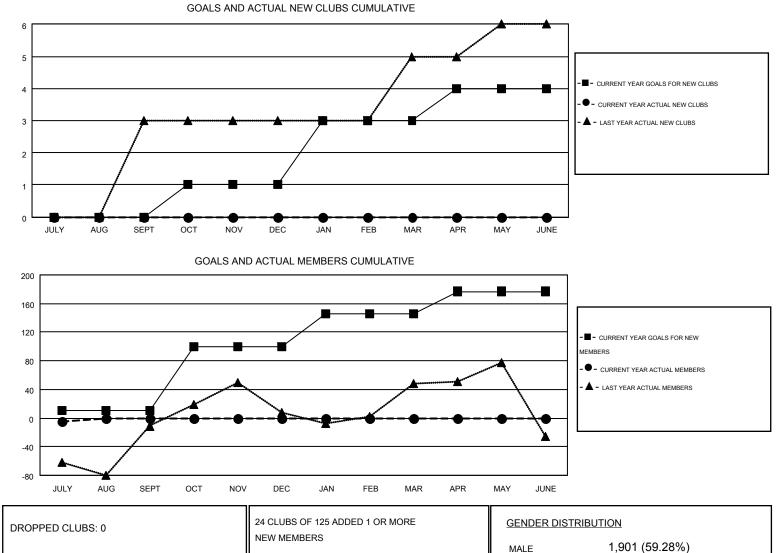

## GMT: KENNETH SCHWOLS

| -             |                  | Clubs             |                  |                  | Members               |                    |                                        |                    |                  |  |
|---------------|------------------|-------------------|------------------|------------------|-----------------------|--------------------|----------------------------------------|--------------------|------------------|--|
|               | RESU             | LTS FOR 2015-2016 | i                |                  | RESULTS FOR 2015-2016 |                    |                                        |                    |                  |  |
| QUARTER       | NEW CLUB<br>GOAL | NEW CLUBS         | DROPPED<br>CLUBS | NET<br>GAIN/LOSS | QUARTER               | NEW MEMBER<br>GOAL | CHARTER AND<br>NEW<br>MEMBERS<br>ADDED | DROPPED<br>MEMBERS | NET<br>GAIN/LOSS |  |
| JULY/AUG/SEPT | 0                | 0                 | 0                | 0                | JULY/AUG/SEPT         | 10                 | 84                                     | 89                 | -5               |  |
| OCT/NOV/DEC   | 1                | 0                 | 0                | 0                | OCT/NOV/DEC           | 90                 | 0                                      | 0                  | 0                |  |
| JAN/FEB/MAR   | 2                | 0                 | 0                | 0                | JAN/FEB/MAR           | 46                 | 0                                      | 0                  | 0                |  |
| APR/MAY/JUNE  | 1                | 0                 | 0                | 0                | APR/MAY/JUNE          | 31                 | 0                                      | 0                  | 0                |  |